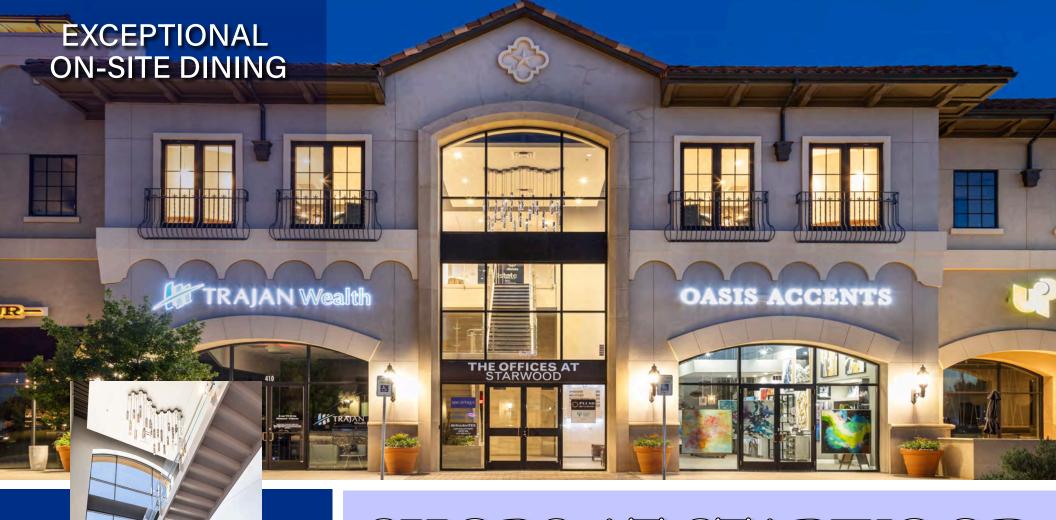

# SHOPS AT STARWOOD

AMENITY RICH OFFICE & RETAIL DEVELOPMENT

1,928 RSF 2ND FLOOR | 837 RSF 2ND FLOOR

5285 DALLAS PARKWAY | FRISCO | TEXAS 75034

WHITESTONE REIT **469.400.6374** 

## HIGHLIGHTS

- 1,928 RSF on 2nd Floor
- 837 RSF on 2nd Floor
- Exceptional on-site dining
- Elevator Access
- 24/7 Key Card Access
- Excellent Ingress & Egress
- Easy Dallas North Tollway & HWY 121 Access

Bottled In Bond, The Parlour Chido Taco Lounge, Up Inspired Kitchen TruFire Kitchen & Bar Theodore/Rare Books Bar, Kotta Sushi Clean Juice, Zero Gradi Tupy's Mexican Restaurant