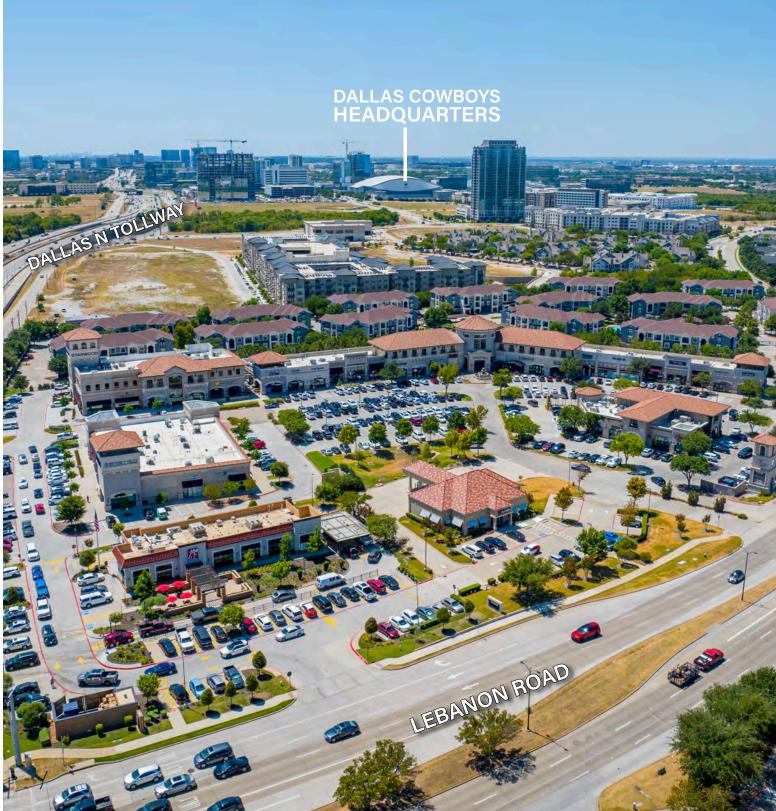

### SHOPS AT STARWOOD - FRISCO, TX

- Population expected plus 34% by 2030.
- Home of: PGA Headquarters, Dallas Cowboys, FC Dallas, Universal Parks & Resorts.
- #1 Safest City to live in 2022 by Smart Asset.
- Model city for Public-Private Partnerships.