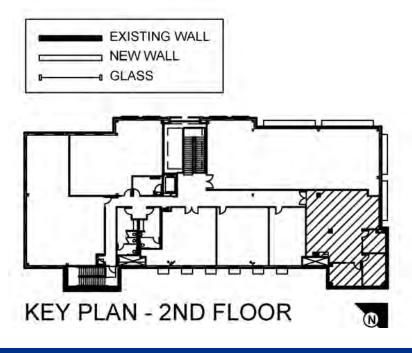

## PROSPECT

SPACE STUDY #1.0 SUITE 508 837 RSF

**KEY PLAN - 2ND FLOOR** 

ROOM SIZES ARE APPROXIMATE

JULIA O'HICKEY WHITESTONE REIT