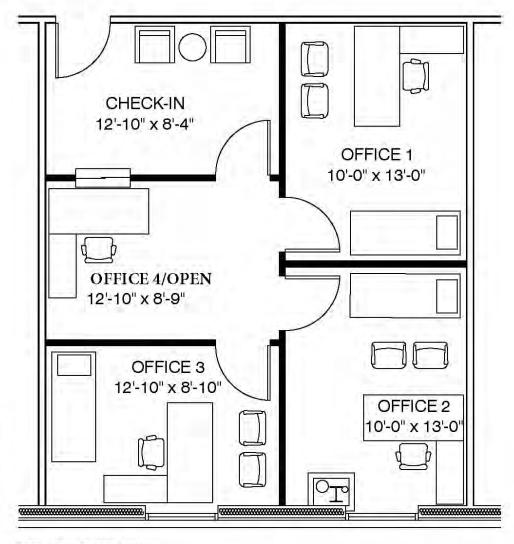

## AVAILABLE SPACE STUDY #1.0 SUITE 504 - 2ND FLOOR 1,928 RSF

## AVAILABLE SPACE STUDY #2.0 SUITE 504 - 2ND FLOOR 1,928 RSF