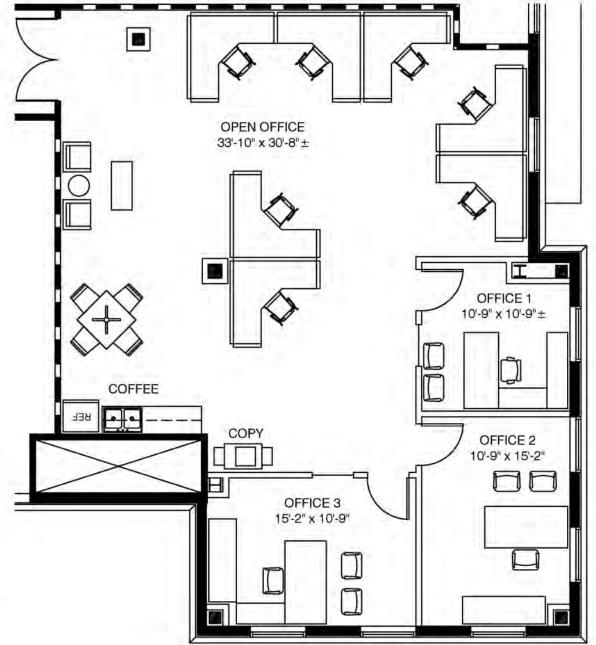

TARWOOD - FRISCO, TX

- Population expected plus 34% by 2030.
- Home of: PGA Headquarters, Dallas Cowboys, FC Dallas, Universal Parks & Resorts.
- #1 Safest City to live in 2022 by Smart Asset.
- Model city for Public-Private Partnerships.

#### **DEMOGRAPHICS**

Year: 2021/ Source: Esri

|                       | 1 MILE    | 3 MILE    | 5 MILE    |
|-----------------------|-----------|-----------|-----------|
| Population            | 11,991    | 112,182   | 292,886   |
| Daytime Population    | 14,355    | 139,971   | 319,206   |
| Households            | 4,355     | 42,968    | 106,387   |
| Avrg Household Income | \$143,411 | \$135,797 | \$144,409 |
|                       |           |           |           |











## AVAILABLE SPACE STUDY #1.0 SUITE 504 - 2ND FLOOR 1,928 RSF





## AVAILABLE SPACE STUDY #2.0 SUITE 504 - 2ND FLOOR 1,928 RSF





## PROSPECT

SPACE STUDY #1.0 SUITE 508 837 RSF





**KEY PLAN - 2ND FLOOR** 



ROOM SIZES ARE APPROXIMATE

JULIA O'HICKEY WHITESTONE REIT