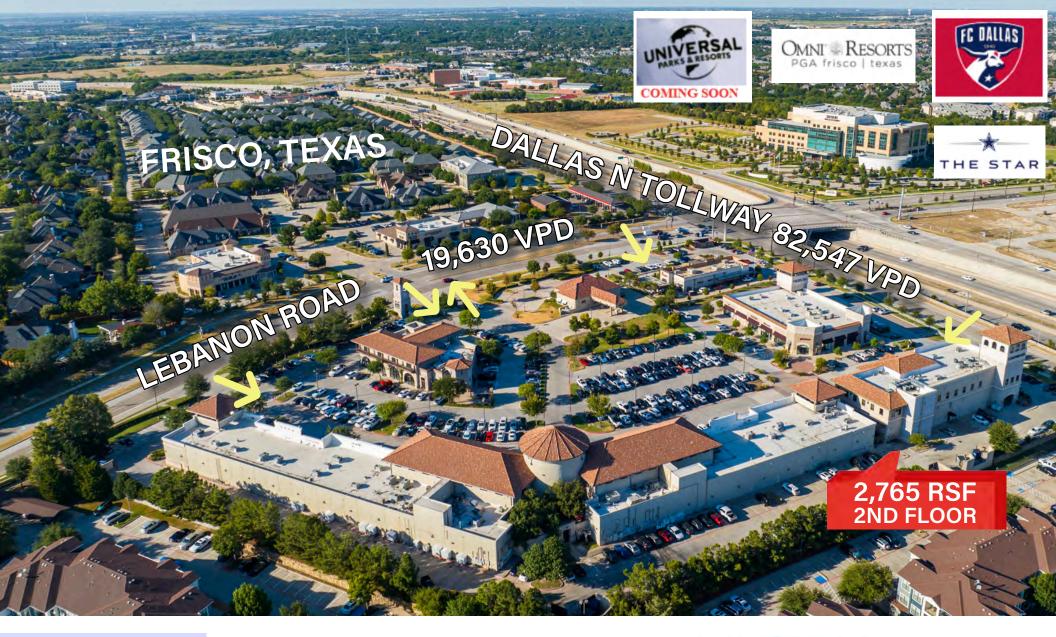

### SHOPS AT STARWOOD - FRISCO, TX

- Population expected plus 34% by 2030.
- Home of: PGA Headquarters, Dallas Cowboys, FC Dallas, Universal Parks & Resorts.
- #1 Safest City to live in 2022 by Smart Asset.
- Model city for Public-Private Partnerships.