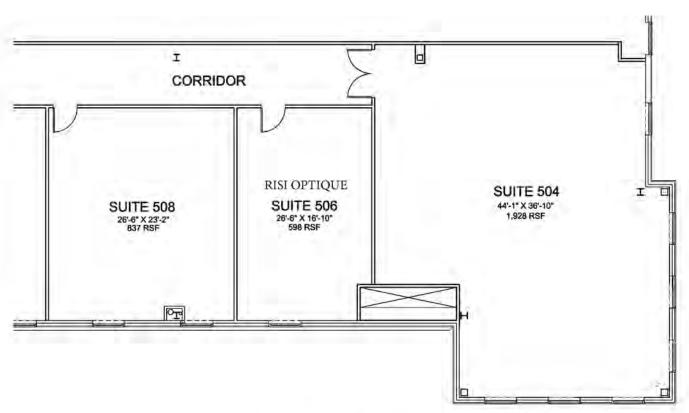

## AVAILABLE SPACE STUDY #1.0 SUITE 504 - 2ND FLOOR 1,928 RSF

## AVAILABLE SPACE STUDY #2.0 SUITE 504 - 2ND FLOOR 1,928 RSF

## PROSPECT

SPACE STUDY #1.0 SUITE 508 837 RSF

**KEY PLAN - 2ND FLOOR** 

ROOM SIZES ARE APPROXIMATE

JULIA O'HICKEY WHITESTONE REIT