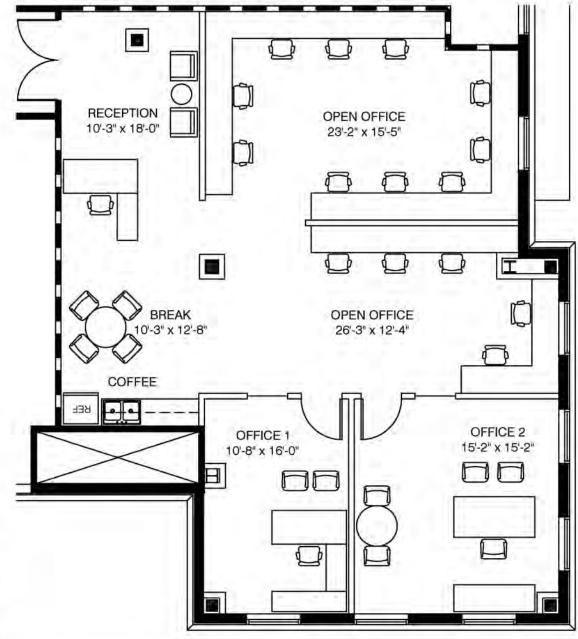

e of: PGA Headquarters, Dallas Cowboys, FC Dallas, Universal Parks & Resorts.
- #1 Safest City to live in 2022 by Smart Asset.
- Model city for Public-Private Partnerships.

#### **DEMOGRAPHICS**

Year: 2021/ Source: Esri

|                       | 1 MILE    | 3 MILE    | 5 MILE    |
|-----------------------|-----------|-----------|-----------|
| Population            | 11,991    | 112,182   | 292,886   |
| Daytime Population    | 14,355    | 139,971   | 319,206   |
| Households            | 4,355     | 42,968    | 106,387   |
| Avrg Household Income | \$143,411 | \$135,797 | \$144,409 |
|                       |           |           |           |











## AVAILABLE SPACE STUDY #1.0 SUITE 504 - 2ND FLOOR 1,928 RSF





## AVAILABLE SPACE STUDY #2.0 SUITE 504 - 2ND FLOOR 1,928 RSF





## PROSPECT

SPACE STUDY #1.0 SUITE 508 837 RSF





**KEY PLAN - 2ND FLOOR** 



ROOM SIZES ARE APPROXIMATE

JULIA O'HICKEY WHITESTONE REIT